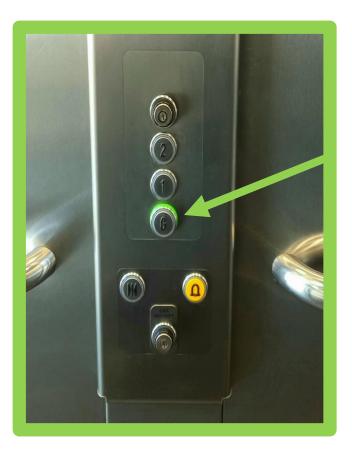

There is also a lift. I can use these to enter or exit the shopping centre from Dyer Street.

The lift in Town Centre can be used to get to the shops and the cinema.

When the door opens I will step into the lift. I will choose which floor I want to go to and press the button. The doors will close and the lift will go up or down.