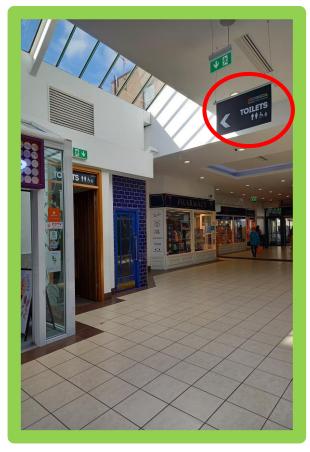

I can follow the sign that hangs above it located passed the pharmacy.

There are male, female and wheelchair-accessible toilets.

There are stairs at the back of the shopping centre that lead to the back entrance/ exit on Dyer Street.