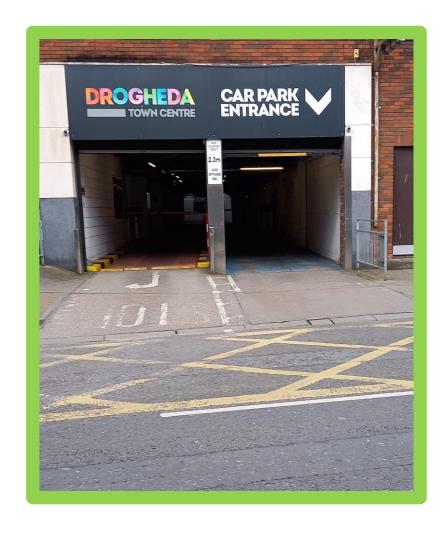

## Drogheda Town Centre

This is the main entrance to Drogheda Town Centre. I can walk straight through the door to enter the shopping centre from West Street.

There is also a car park located on Dyer Street. Once I have parked my car I can access the shopping centre from the car park.