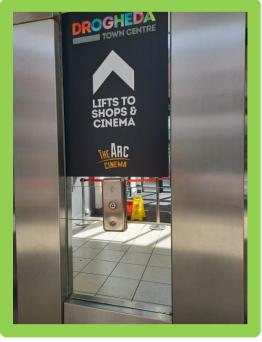

There is also a lift. I can use these to enter or exit the shopping centre from Dyer Street.

The lift in Town Centre can be used to get to the shops and the cinema.

When the door opens I will step into the lift. I will choose which floor I want to go to and press the button. The doors will close and the lift will go up or down.

When the lift stops, the doors will open and I will step out.

There is also a cinema located on the top floor. I can get the lift to the cinema or I can walk up the stairs located past the cafe.

When I am finished shopping I can leave through either of these doors or through the car park.