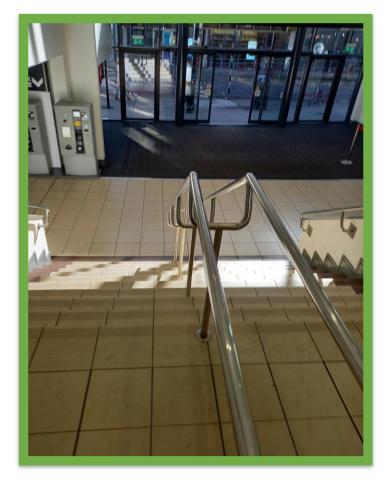

I can follow the sign that hangs above it located passed the pharmacy.

There are male, female and wheelchair-accessible toilets.

There are stairs at the back of the shopping centre that lead to the back entrance/ exit on Dyer Street.

When the lift stops, the doors will open and I will step out.

There is also a cinema located on the top floor. I can get the lift to the cinema or I can walk up the stairs located past the cafe.

When I am finished shopping I can leave through either of these doors or through the car park.