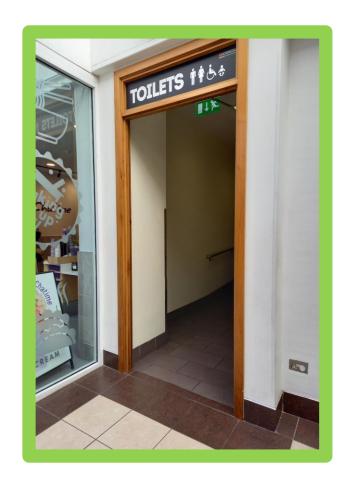

There is a café and a seating area in the centre of the shopping centre.

I can come here if I want something to eat or drink.

I can also come here to sit down if I need a break.

There are toilets located just passed the main entrance.

I can follow the sign that hangs above it located passed the pharmacy.

There are male, female and wheelchair-accessible toilets.

There are stairs at the back of the shopping centre that lead to the back entrance/ exit on Dyer Street.