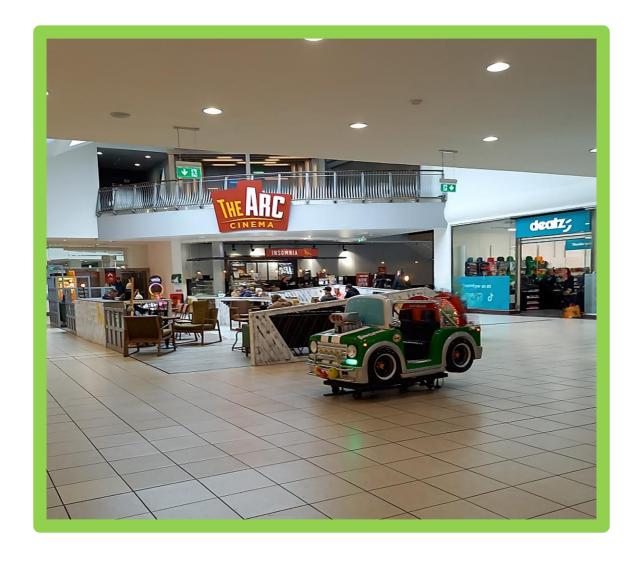

When I enter, I will find lots of different stores here including retail stores, an opticians, a barber, a gym a pharmacy and a florist.

There is also a cinema, a café, a deli and two different American-style restaurants here.

There is a café and a seating area in the centre of the shopping centre.

I can come here if I want something to eat or drink.

I can also come here to sit down if I need a break.

There are toilets located just passed the main entrance.