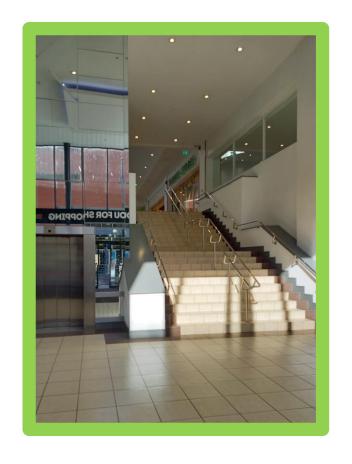

I can follow the sign that hangs above it located passed the pharmacy.

There are male, female and wheelchair-accessible toilets.

There are stairs at the back of the shopping centre that lead to the back entrance/ exit on Dyer Street.

When the lift stops, the doors will open and I will step out.

There is also a cinema located on the top floor. I can get the lift to the cinema or I can walk up the stairs located past the cafe.

When I am finished shopping I can leave through either of these doors or through the car park.