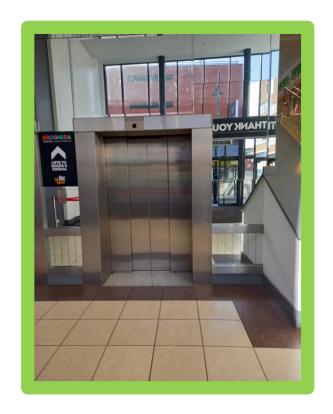

There is also a lift. I can use these to enter or exit the shopping centre from Dyer Street.

The lift in Town Centre can be used to get to the shops and the cinema.

When the door opens I will step into the lift. I will choose which floor I want to go to and press the button. The doors will close and the lift will go up or down.

When the lift stops, the doors will open and I will step out.

There is also a cinema located on the top floor. I can get the lift to the cinema or I can walk up the stairs located past the cafe.

When I am finished shopping I can leave through either of these doors or through the car park.